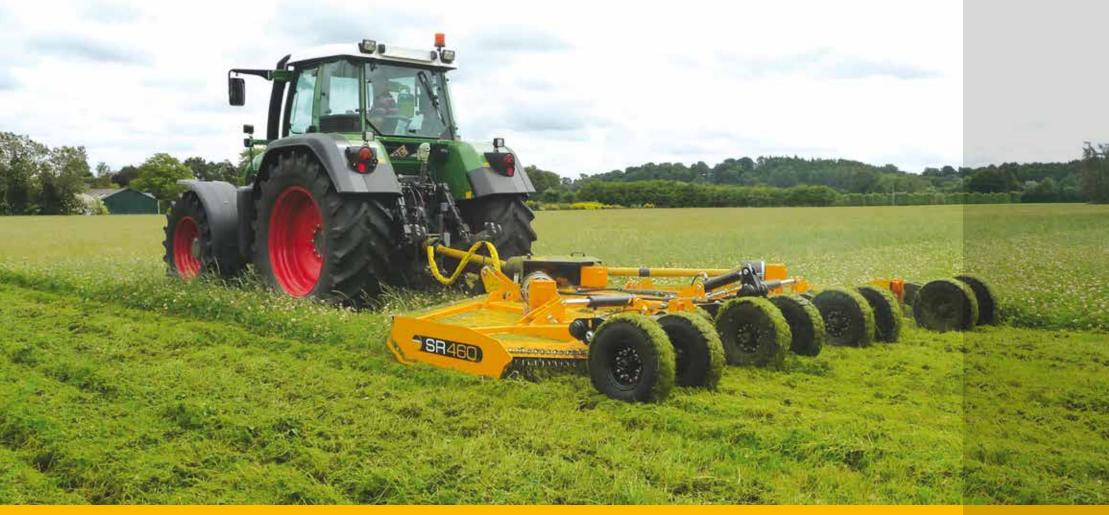

**ROTARY MOWER** 

**SR460** - 4.60m (15') working width

| SR SERIES                        |                  |
|----------------------------------|------------------|
| MODEL                            | SR460            |
| Specification                    |                  |
| Working width                    | 4.60m (15')      |
| Cutting height                   | 25mm-400mm       |
| Cutting capacity                 | 50mm             |
| Tractor requirement & attachment |                  |
| HP requirement                   | 70               |
| Method of attachment             | Drawbar          |
| Dimensions                       |                  |
| Weight                           | 2200kg           |
| Overall width                    | 4.8m             |
| Overall length                   | 4.85m            |
| Transport width                  | 2.8m             |
| Transport height                 | 1.8m             |
| Equipment details                |                  |
| PTO speed                        | 1,000rpm         |
| Protection                       | Slip clutch      |
| Number of blades                 | 6, 9, 12 or 18   |
| Number of rotors                 | 3                |
| Blade overlap                    | 110mm            |
| Blade tip speed                  | 5340m/min        |
| Hydraulic wing flex              | 90° up, 25° down |
| Wheels                           | 6 or 8           |

## FAST, FLEXIBLE, FEATURE-PACKED

The bigger sibling of the SR420, the SR460 offers 4.6m cutting width, greater wing flexibility – with a movement range of 115 degrees – and the option of walking axles for a smoother ride over the ground.

Designed for productivity with three high-performance rotors and a choice of six or 18 hardened updraft swinging blades, the SR460 can tackle material up to 50mm thick and delivers an exceptionally clean cut with an even spread of material.