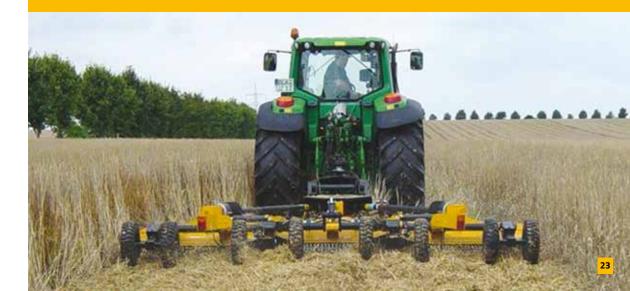

Designed for productivity with three high-performance rotors and a choice of six or 18 hardened updraft swinging blades, the SR460 can tackle material up to 50mm thick and delivers an exceptionally clean cut with an even spread of material.

- Cutting heights from 25mm to 400mm
- 50mm cutting capacity
- 6. 9. 12 or 18 blades
- Overlapping blades
- Low tractor hp requirement (70hp)