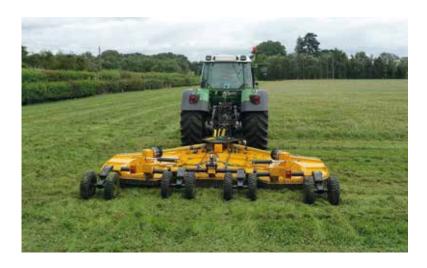

## FAST, FLEXIBLE, FEATURE-PACKED

The bigger sibling of the SR420, the SR460 offers 4.6m cutting width, greater wing flexibility – with a movement range of 115 degrees – and the option of walking axles for a smoother ride over the ground.

Designed for productivity with three high-performance rotors and a choice of six or 18 hardened updraft swinging blades, the SR460 can tackle material up to 50mm thick and delivers an exceptionally clean cut with an even spread of material.