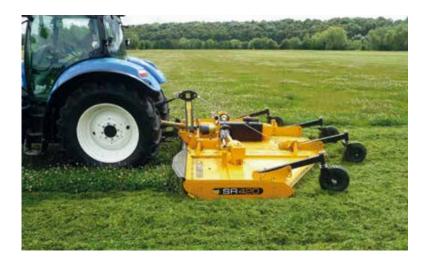

## HIGH-PERFORMANCE FLEX-WING TECHNOLOGY

The SR420 is 3-point linkage mounted and slightly more manoeuvrable than the SR15. It also features anti-scalp discs, a floating linkage system, deck protection rings and a wider choice of cutting heights.

Designed for productivity with three high-performance rotors and six cutting blades, the SR420's hardened updraft swinging blades ensure an effective cutting capacity of up to 50mm, while hydraulically folding wings enable a fast and smooth transition from transport to working position.