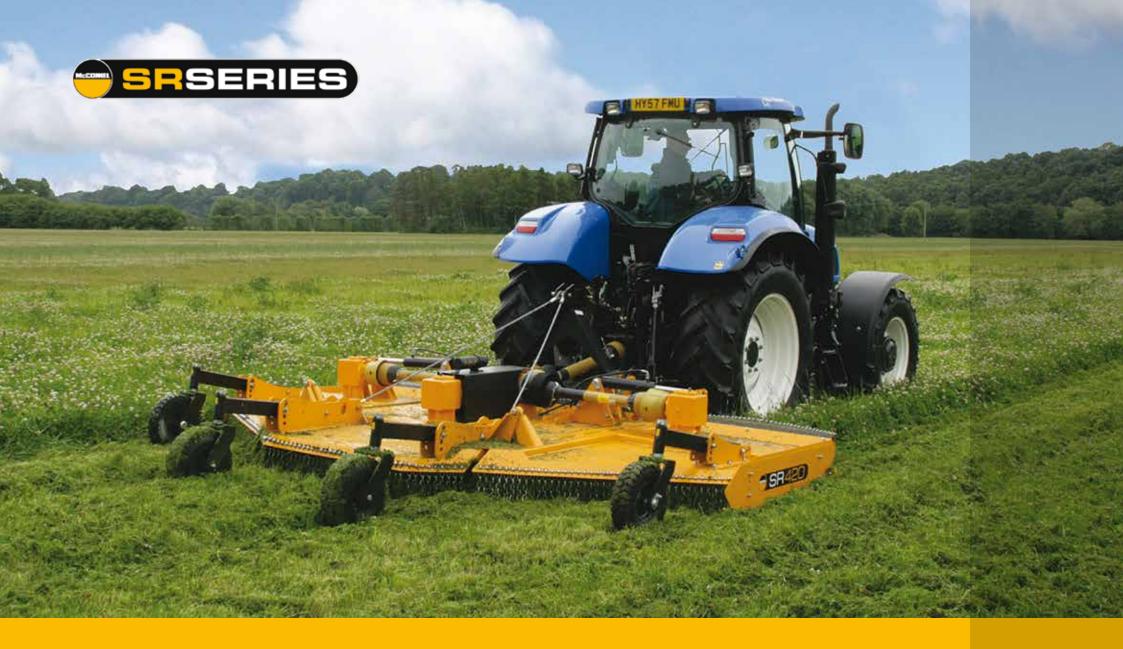

## HIGH-PERFORMANCE FLEX-WING TECHNOLOGY

The SR420 is 3-point linkage mounted and slightly more manoeuvrable than the SR15. It also features anti-scalp discs, a floating linkage system, deck protection rings and a wider choice of cutting heights.

Designed for productivity with three high-performance rotors and six cutting blades, the SR420's hardened updraft swinging blades ensure an effective cutting capacity of up to 50mm, while hydraulically folding wings enable a fast and smooth transition from transport to working position.

- 4.2m working widths
- Floating linkage system
- 57 degrees of wing movement (+45° up, -12° down)
- Heavy-duty gearboxes
- 1000rpm wide angle PTO
- Slip clutch protection
- Front and rear chain guards
- Hardened updraft swinging blades
- Cutting heights from 10m to 400mm
- 50mm cutting capacity
- Six blades
- Overlapping blades
- Low tractor hp requirement (70hp)