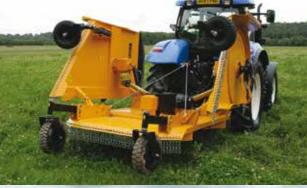

## HIGH-PERFORMANCE FLEX-WING TECHNOLOGY

The SR420 is 3-point linkage mounted and slightly more manoeuvrable than the SR15. It also features anti-scalp discs, a floating linkage system, deck protection rings and a wider choice of cutting heights.

Designed for productivity with three high-performance rotors and six cutting blades, the SR420's hardened updraft swinging blades ensure an effective cutting capacity of up to 50mm, while hydraulically folding wings enable a fast and smooth transition from transport to working position.